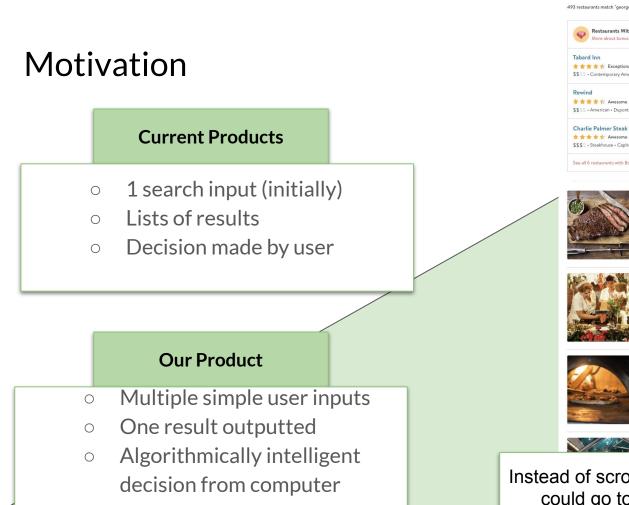

# Where are we going to eat?!?!?!

How are we solving this issue?

Find the **one** restaurant to eat at by answering some questions!

| 93 restaurants match "georgetow                                                                                                                                                                                                                                                                                                                                                                                                                                                                                                                                                                                                                                                                     | n"                               |               | Fea          | atured           | ř                                                                                                               |  |
|-----------------------------------------------------------------------------------------------------------------------------------------------------------------------------------------------------------------------------------------------------------------------------------------------------------------------------------------------------------------------------------------------------------------------------------------------------------------------------------------------------------------------------------------------------------------------------------------------------------------------------------------------------------------------------------------------------|----------------------------------|---------------|--------------|------------------|-----------------------------------------------------------------------------------------------------------------|--|
| Restaurants With Bo                                                                                                                                                                                                                                                                                                                                                                                                                                                                                                                                                                                                                                                                                 |                                  |               |              |                  |                                                                                                                 |  |
| Tabard Inn                                                                                                                                                                                                                                                                                                                                                                                                                                                                                                                                                                                                                                                                                          |                                  |               |              |                  |                                                                                                                 |  |
| ★ ★ ★ 🛊 Exceptional (2                                                                                                                                                                                                                                                                                                                                                                                                                                                                                                                                                                                                                                                                              | 796)                             |               | :30 PM       | 7:45 PM          | 8:00 PM                                                                                                         |  |
| \$\$\$\$ • Contemporary America                                                                                                                                                                                                                                                                                                                                                                                                                                                                                                                                                                                                                                                                     | n • Dupont Circle                | +1,000 pts +1 | ,000 pts     |                  |                                                                                                                 |  |
| Rewind                                                                                                                                                                                                                                                                                                                                                                                                                                                                                                                                                                                                                                                                                              |                                  |               |              | -                |                                                                                                                 |  |
| 🛨 🚖 🚖 🌟 Awesome (221                                                                                                                                                                                                                                                                                                                                                                                                                                                                                                                                                                                                                                                                                | )                                | 7:15 PM* 7:   | 30 PM*       | 7:45 PM*         | 9:30 PM*                                                                                                        |  |
| \$\$55 • American • Dupont Circ                                                                                                                                                                                                                                                                                                                                                                                                                                                                                                                                                                                                                                                                     | le                               |               |              |                  | +1,000 pts                                                                                                      |  |
| harlie Palmer Steak - D                                                                                                                                                                                                                                                                                                                                                                                                                                                                                                                                                                                                                                                                             | C.                               | 7:15 PM* 7:   | 30 PM*       | 7:45 PM*         | 8:00 PM*                                                                                                        |  |
| * * * * Awesome (321                                                                                                                                                                                                                                                                                                                                                                                                                                                                                                                                                                                                                                                                                | 5)                               |               |              |                  | Contraction of the second s |  |
| \$\$5 • Steakhouse • Capitol Hil                                                                                                                                                                                                                                                                                                                                                                                                                                                                                                                                                                                                                                                                    |                                  | +1,000 pts +1 | ,000 pts     | +1,000 pts       | +1,000 pts                                                                                                      |  |
| ee all 6 restaurants with Bonus                                                                                                                                                                                                                                                                                                                                                                                                                                                                                                                                                                                                                                                                     | Points >                         |               |              |                  |                                                                                                                 |  |
|                                                                                                                                                                                                                                                                                                                                                                                                                                                                                                                                                                                                                                                                                                     |                                  |               | How ar       | e Featured re    | ults ranked 🕥                                                                                                   |  |
|                                                                                                                                                                                                                                                                                                                                                                                                                                                                                                                                                                                                                                                                                                     |                                  |               |              |                  |                                                                                                                 |  |
|                                                                                                                                                                                                                                                                                                                                                                                                                                                                                                                                                                                                                                                                                                     | Fogo de Chao - Washing           |               |              |                  | Promoted                                                                                                        |  |
|                                                                                                                                                                                                                                                                                                                                                                                                                                                                                                                                                                                                                                                                                                     | ★★★★ ★ Awesome (4-               |               |              |                  |                                                                                                                 |  |
| 1 M Alan                                                                                                                                                                                                                                                                                                                                                                                                                                                                                                                                                                                                                                                                                            | \$\$\$5 • Brazilian Steakhouse • |               |              |                  |                                                                                                                 |  |
| Change of the state                                                                                                                                                                                                                                                                                                                                                                                                                                                                                                                                                                                                                                                                                 | 🖉 Booked 94 times today          | :0            | You're in lu | ck! We still ha  | ve 4 timeslots left                                                                                             |  |
| Contraction of the                                                                                                                                                                                                                                                                                                                                                                                                                                                                                                                                                                                                                                                                                  | 7:15 P                           | M 7:30 PM     | 7            | :45 PM           | 8:15 PM                                                                                                         |  |
|                                                                                                                                                                                                                                                                                                                                                                                                                                                                                                                                                                                                                                                                                                     |                                  |               |              |                  |                                                                                                                 |  |
|                                                                                                                                                                                                                                                                                                                                                                                                                                                                                                                                                                                                                                                                                                     | View dine at home options        | . v           |              |                  |                                                                                                                 |  |
|                                                                                                                                                                                                                                                                                                                                                                                                                                                                                                                                                                                                                                                                                                     |                                  |               |              |                  |                                                                                                                 |  |
|                                                                                                                                                                                                                                                                                                                                                                                                                                                                                                                                                                                                                                                                                                     | Filomena Ristorante              |               |              |                  |                                                                                                                 |  |
| CAN'S THE                                                                                                                                                                                                                                                                                                                                                                                                                                                                                                                                                                                                                                                                                           | ★ ★ ★ ★ Exceptional              | (14384)       |              |                  |                                                                                                                 |  |
| The second                                                                                                                                                                                                                                                                                                                                                                                                                                                                                                                                                                                                                                                                                          | \$\$\$5 • Italian • Georgetown   |               |              |                  |                                                                                                                 |  |
| 1 1 1 1                                                                                                                                                                                                                                                                                                                                                                                                                                                                                                                                                                                                                                                                                             | 🗷 Booked 229 times today         | :0            | You're in lu | ick! We still ha | ve 2 timeslots left                                                                                             |  |
| Carrier CL                                                                                                                                                                                                                                                                                                                                                                                                                                                                                                                                                                                                                                                                                          |                                  |               | 8            | :30 PM           | 9:00 PM                                                                                                         |  |
|                                                                                                                                                                                                                                                                                                                                                                                                                                                                                                                                                                                                                                                                                                     |                                  |               |              |                  |                                                                                                                 |  |
| Color Barris                                                                                                                                                                                                                                                                                                                                                                                                                                                                                                                                                                                                                                                                                        | View dine at home options        | × •           |              |                  |                                                                                                                 |  |
|                                                                                                                                                                                                                                                                                                                                                                                                                                                                                                                                                                                                                                                                                                     |                                  |               |              |                  |                                                                                                                 |  |
|                                                                                                                                                                                                                                                                                                                                                                                                                                                                                                                                                                                                                                                                                                     | II Canale                        |               |              |                  |                                                                                                                 |  |
| 2                                                                                                                                                                                                                                                                                                                                                                                                                                                                                                                                                                                                                                                                                                   | ★ ★ ★ ★ Exceptional              | (3487)        |              |                  |                                                                                                                 |  |
|                                                                                                                                                                                                                                                                                                                                                                                                                                                                                                                                                                                                                                                                                                     | \$\$\$\$ • Italian • Georgetown  |               |              |                  |                                                                                                                 |  |
| and and                                                                                                                                                                                                                                                                                                                                                                                                                                                                                                                                                                                                                                                                                             | 🔁 Booked 61 times today          | :0            | You're in lu | ck! We still ha  | ve 4 timeslots left                                                                                             |  |
| -tommore                                                                                                                                                                                                                                                                                                                                                                                                                                                                                                                                                                                                                                                                                            | 7:15 P.                          | M 7:30 PM     | 7            | :45 PM           | 8:00 PM                                                                                                         |  |
|                                                                                                                                                                                                                                                                                                                                                                                                                                                                                                                                                                                                                                                                                                     |                                  |               |              |                  |                                                                                                                 |  |
| a print of the second                                                                                                                                                                                                                                                                                                                                                                                                                                                                                                                                                                                                                                                                               | View dine at home options        | *             |              |                  |                                                                                                                 |  |
| and the second se | the at nome options              |               |              |                  |                                                                                                                 |  |
|                                                                                                                                                                                                                                                                                                                                                                                                                                                                                                                                                                                                                                                                                                     |                                  |               |              |                  |                                                                                                                 |  |
|                                                                                                                                                                                                                                                                                                                                                                                                                                                                                                                                                                                                                                                                                                     | Farmers Fishers Bakers           | 770)          |              |                  |                                                                                                                 |  |
|                                                                                                                                                                                                                                                                                                                                                                                                                                                                                                                                                                                                                                                                                                     | 🖕 🚖 🍲 🍲 🌾 Awesome (11            | 7701          |              |                  |                                                                                                                 |  |

Instead of scrolling through all the restaurants you could go to, we make the decision for you!