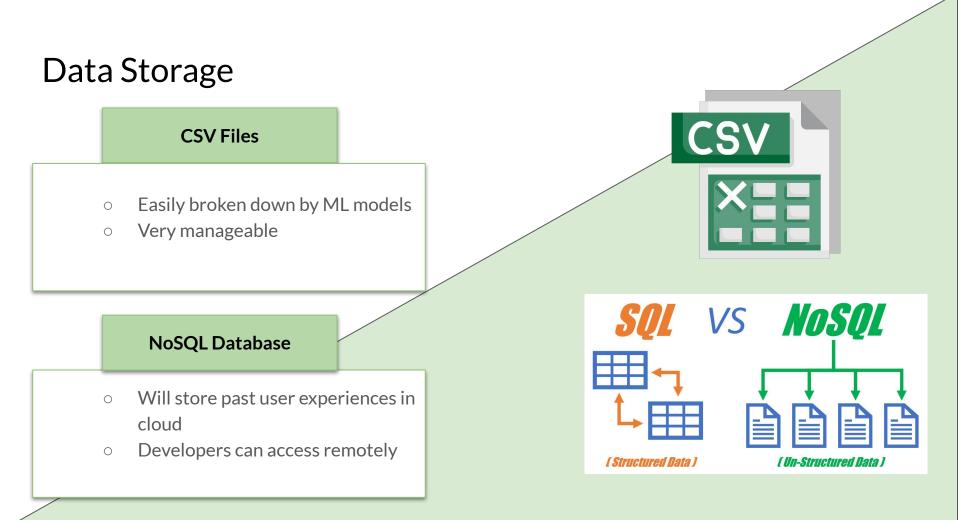

ing

#### **Account Creation**

- Do you have any food allergies/intolerances?
- Are there any cuisines you prefer to have?
- Are there any cuisines you prefer not to have?

These answers can always be changed at decision time to accommodate the group you are with!!

#### Everyday Use

- What location would you like to search in?
- How far are you willing to travel?
- What is the price range you are looking for?
- Breakfast? Lunch? Dinner?
- What is the occasion?
- How many people will be joining you?

#### Log In

Username or Email

Password

Log In

New to LetsEat? Create Account

# Question 1 What's the occasion?

| Myself |  | Friends         |  |  |
|--------|--|-----------------|--|--|
| Family |  | Work / Business |  |  |



#### Boqueria 1.3 mi



Spanish Tapas 1837 M St NW









## **Determining Success**

| During Use                               | After Use                                          | Retrain                             |
|------------------------------------------|----------------------------------------------------|-------------------------------------|
|                                          | Ask if user did go to restaurant                   |                                     |
| If user chooses to try<br>again, ask why | Survey as to whether this met their preferences    | Apply this information to algorithm |
|                                          | Survey as to whether they enjoyed their experience |                                     |

#### Learn New Frameworks

**Create Web Application** 

### **Project Goals**

#### **Cle