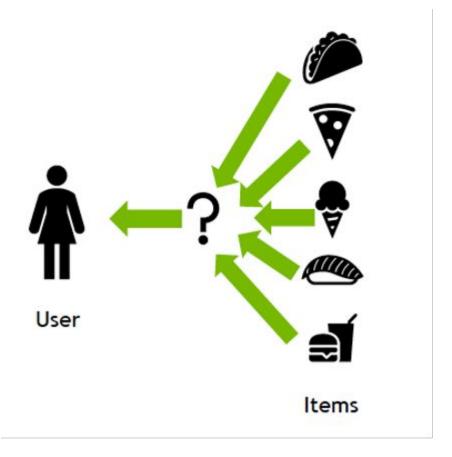

# Where are we going to eat?!?!?!

How are we solving this issue?

Find the **one** restaurant to eat at by answering some questions!

| 93 restaurants match "georgetow                                                                                                                                                                                                                                                                                                                                                                                                                                                                                                                                                                                                                                                                     | n"                               |               | Fea          | atured           | ř                                                                                                               |  |
|-----------------------------------------------------------------------------------------------------------------------------------------------------------------------------------------------------------------------------------------------------------------------------------------------------------------------------------------------------------------------------------------------------------------------------------------------------------------------------------------------------------------------------------------------------------------------------------------------------------------------------------------------------------------------------------------------------|----------------------------------|---------------|--------------|------------------|-----------------------------------------------------------------------------------------------------------------|--|
| Restaurants With Bo                                                                                                                                                                                                                                                                                                                                                                                                                                                                                                                                                                                                                                                                                 |                                  |               |              |                  |                                                                                                                 |  |
| Tabard Inn                                                                                                                                                                                                                                                                                                                                                                                                                                                                                                                                                                                                                                                                                          |                                  |               |              |                  |                                                                                                                 |  |
| ★ ★ ★ 🛊 Exceptional (2                                                                                                                                                                                                                                                                                                                                                                                                                                                                                                                                                                                                                                                                              | 796)                             |               | :30 PM       | 7:45 PM          | 8:00 PM                                                                                                         |  |
| \$\$\$\$ • Contemporary America                                                                                                                                                                                                                                                                                                                                                                                                                                                                                                                                                                                                                                                                     | n • Dupont Circle                | +1,000 pts +1 | ,000 pts     |                  |                                                                                                                 |  |
| Rewind                                                                                                                                                                                                                                                                                                                                                                                                                                                                                                                                                                                                                                                                                              |                                  |               |              | -                |                                                                                                                 |  |
| 🛨 🚖 🚖 🌟 Awesome (221                                                                                                                                                                                                                                                                                                                                                                                                                                                                                                                                                                                                                                                                                | )                                | 7:15 PM* 7:   | 30 PM*       | 7:45 PM*         | 9:30 PM*                                                                                                        |  |
| \$\$55 • American • Dupont Circ                                                                                                                                                                                                                                                                                                                                                                                                                                                                                                                                                                                                                                                                     | le                               |               |              |                  | +1,000 pts                                                                                                      |  |
| harlie Palmer Steak - D                                                                                                                                                                                                                                                                                                                                                                                                                                                                                                                                                                                                                                                                             | C.                               | 7:15 PM* 7:   | 30 PM*       | 7:45 PM*         | 8:00 PM*                                                                                                        |  |
| * * * * Awesome (321                                                                                                                                                                                                                                                                                                                                                                                                                                                                                                                                                                                                                                                                                | 5)                               |               |              |                  | Contraction of the second s |  |
| \$\$5 • Steakhouse • Capitol Hil                                                                                                                                                                                                                                                                                                                                                                                                                                                                                                                                                                                                                                                                    |                                  | +1,000 pts +1 | ,000 pts     | +1,000 pts       | +1,000 pts                                                                                                      |  |
| ee all 6 restaurants with Bonus                                                                                                                                                                                                                                                                                                                                                                                                                                                                                                                                                                                                                                                                     | Points >                         |               |              |                  |                                                                                                                 |  |
|                                                                                                                                                                                                                                                                                                                                                                                                                                                                                                                                                                                                                                                                                                     |                                  |               | How ar       | e Featured re    | ults ranked 🕥                                                                                                   |  |
|                                                                                                                                                                                                                                                                                                                                                                                                                                                                                                                                                                                                                                                                                                     |                                  |               |              |                  |                                                                                                                 |  |
|                                                                                                                                                                                                                                                                                                                                                                                                                                                                                                                                                                                                                                                                                                     | Fogo de Chao - Washing           |               |              |                  | Promoted                                                                                                        |  |
|                                                                                                                                                                                                                                                                                                                                                                                                                                                                                                                                                                                                                                                                                                     | ★★★★ ★ Awesome (4-               |               |              |                  |                                                                                                                 |  |
| 1 M Alan                                                                                                                                                                                                                                                                                                                                                                                                                                                                                                                                                                                                                                                                                            | \$\$\$5 • Brazilian Steakhouse • |               |              |                  |                                                                                                                 |  |
| Change of the state                                                                                                                                                                                                                                                                                                                                                                                                                                                                                                                                                                                                                                                                                 | 🖉 Booked 94 times today          | :0            | You're in lu | ck! We still ha  | ve 4 timeslots left                                                                                             |  |
| Contraction of the                                                                                                                                                                                                                                                                                                                                                                                                                                                                                                                                                                                                                                                                                  | 7:15 P                           | M 7:30 PM     | 7            | :45 PM           | 8:15 PM                                                                                                         |  |
|                                                                                                                                                                                                                                                                                                                                                                                                                                                                                                                                                                                                                                                                                                     |                                  |               |              |                  |                                                                                                                 |  |
|                                                                                                                                                                                                                                                                                                                                                                                                                                                                                                                                                                                                                                                                                                     | View dine at home options        | . v           |              |                  |                                                                                                                 |  |
|                                                                                                                                                                                                                                                                                                                                                                                                                                                                                                                                                                                                                                                                                                     |                                  |               |              |                  |                                                                                                                 |  |
|                                                                                                                                                                                                                                                                                                                                                                                                                                                                                                                                                                                                                                                                                                     | Filomena Ristorante              |               |              |                  |                                                                                                                 |  |
| CAN'S THE                                                                                                                                                                                                                                                                                                                                                                                                                                                                                                                                                                                                                                                                                           | ★ ★ ★ ★ Exceptional              | (14384)       |              |                  |                                                                                                                 |  |
| The second                                                                                                                                                                                                                                                                                                                                                                                                                                                                                                                                                                                                                                                                                          | \$\$\$5 • Italian • Georgetown   |               |              |                  |                                                                                                                 |  |
| 1 1 1 1                                                                                                                                                                                                                                                                                                                                                                                                                                                                                                                                                                                                                                                                                             | 🗷 Booked 229 times today         | :0            | You're in lu | ick! We still ha | ve 2 timeslots left                                                                                             |  |
| Carrier CL                                                                                                                                                                                                                                                                                                                                                                                                                                                                                                                                                                                                                                                                                          |                                  |               | 8            | :30 PM           | 9:00 PM                                                                                                         |  |
|                                                                                                                                                                                                                                                                                                                                                                                                                                                                                                                                                                                                                                                                                                     |                                  |               |              |                  |                                                                                                                 |  |
| Color Barris                                                                                                                                                                                                                                                                                                                                                                                                                                                                                                                                                                                                                                                                                        | View dine at home options        | × •           |              |                  |                                                                                                                 |  |
|                                                                                                                                                                                                                                                                                                                                                                                                                                                                                                                                                                                                                                                                                                     |                                  |               |              |                  |                                                                                                                 |  |
|                                                                                                                                                                                                                                                                                                                                                                                                                                                                                                                                                                                                                                                                                                     | II Canale                        |               |              |                  |                                                                                                                 |  |
| 2                                                                                                                                                                                                                                                                                                                                                                                                                                                                                                                                                                                                                                                                                                   | ★ ★ ★ ★ Exceptional              | (3487)        |              |                  |                                                                                                                 |  |
|                                                                                                                                                                                                                                                                                                                                                                                                                                                                                                                                                                                                                                                                                                     | \$\$\$\$ • Italian • Georgetown  |               |              |                  |                                                                                                                 |  |
| and and                                                                                                                                                                                                                                                                                                                                                                                                                                                                                                                                                                                                                                                                                             | 🔁 Booked 61 times today          | :0            | You're in lu | ck! We still ha  | ve 4 timeslots left                                                                                             |  |
| -tommore                                                                                                                                                                                                                                                                                                                                                                                                                                                                                                                                                                                                                                                                                            | 7:15 P.                          | M 7:30 PM     | 7            | :45 PM           | 8:00 PM                                                                                                         |  |
|                                                                                                                                                                                                                                                                                                                                                                                                                                                                                                                                                                                                                                                                                                     |                                  |               |              |                  |                                                                                                                 |  |
| a print of the second                                                                                                                                                                                                                                                                                                                                                                                                                                                                                                                                                                                                                                                                               | View dine at home options        | *             |              |                  |                                                                                                                 |  |
| and the second se | the at nome options              |               |              |                  |                                                                                                                 |  |
|                                                                                                                                                                                                                                                                                                                                                                                                                                                                                                                                                                                                                                                                                                     |                                  |               |              |                  |                                                                                                                 |  |
|                                                                                                                                                                                                                                                                                                                                                                                                                                                                                                                                                                                                                                                                                                     | Farmers Fishers Bakers           | 770)          |              |                  |                                                                                                                 |  |
|                                                                                                                                                                                                                                                                                                                                                                                                                                                                                                                                                                                                                                                                                                     | 🖕 🚖 🍲 🍲 🌾 Awesome (11            | 7701          |              |                  |                                                                                                                 |  |

Instead of scrolling through all the restaurants you could go to, we make the decision for you!