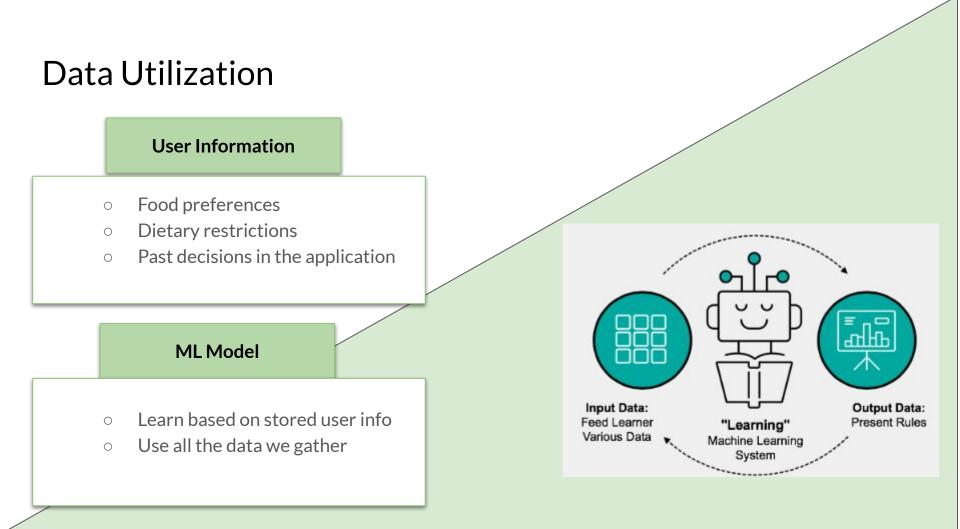

#### **Account Creation**

- Do you have any food allergies/intolerances?
- Are there any cuisines you prefer to have?
- Are there any cuisines you prefer not to have?

These answers can always be changed at decision time to accommodate the group you are with!!

#### Everyday Use

- What location would you like to search in?
- How far are you willing to travel?
- What is the price range you are looking for?
- Breakfast? Lunch? Dinner?
- What is the occasion?
- How many people will be joining you?

## **Determining Success**

| During Use                               | After Use                                          | Retrain                             |
|------------------------------------------|----------------------------------------------------|-------------------------------------|
|                                          | Ask if user did go to restaurant                   |                                     |
| If user chooses to try<br>again, ask why | Survey as to whether this met their preferences    | Apply this information to algorithm |
|                                          | Survey as to whether they enjoyed their experience |                                     |